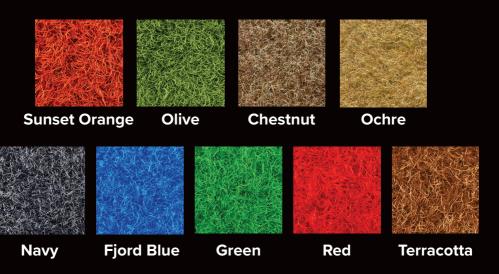

VerdeSward is a needle-punched carpet with a 15mm loop pile & a resin impregnated base. VerdeSward is fully UV & colour stabilised making it ideal for both indoor & outdoor projects

With a range of 16 vibrant colours this product adapts itself to a multitude of applications. Available in 4.00m widths only.

## **Colour Chart**

www.verdesports.com